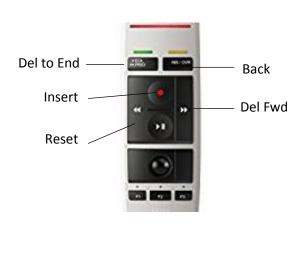

Using the Speech Mike, click the button on the top right and then the top left button.

 Click Del to End to delete backwards or Ins to insert into the dictation. To delete forward, click the Del Fes button. See the <u>Changing to Insert Mode</u> section for further details on inserting into a dictation. On the Speech Mike, click the button on the top left to delete backwards or the Record button to insert dictation. To delete forward, click the Forward Button.

19. The reset button, deletes the current dictation, while next allows the user to set the jump intervals.

Use the Rewind button and the Play button on the Speech Mike to complete these actions.

20. To jump forward through a dictation once it has been rewound, click Menu, then Go To and select how far forward to go. Click Back to return to the previous screen.