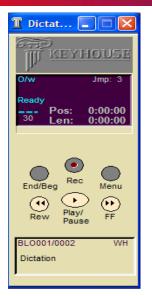

- 6. Click Top Middle button to start recording a red light will come on the speech mike and around the Rec button on the screen. Alternatively, click the red button on the Speech Mike.
- 7. To stop recording, click the Rec button again on either the screen or the Speech Mike.
- 8. To restart recording, click the Rec button again on either the screen or the Speech Mike.
- 9. To Rewind\Jump Back click on the Bottom Left Rew button or the rewind button on the Speech Mike.
- 10. To Fast Forward click on the Bottom Right FF button or the forward button on the Speech Mike.
- 11. To continuously Rewind or Fast Forward hold your finger on the button
- 12. The Bottom Middle button will Play back your dictation, or use the Play button on the Speech Mike. Click once to Pause playback.

13. The Top Left End\Beg button will bring you to the opposite side of your dictation, i.e. back to the Start or to the End of the Dictation

14. To Save the dictation, click on the Top Right Menu button & then the Bottom Right Save & Exit button.

On the Speech Mike, click the button on the top right and then click the Forward button to save.

15. To set the Jump Intervals for rewinding dictations, click on the Menu button and the click Set.

On the Speech Mike, click the button on the top right and then the Record Button.

16. Click on the button for the desired jump interval. Click back to return to the previous screen.

Use the button on the top right of the Speech Mike to go to the previous screen

17. To delete from or insert into a dictation, click on the Menu button and then select Del/Ins

Using the Speech Mike, click the button on the top right and then the top left button.

 Click Del to End to delete backwards or Ins to insert into the dictation. To delete forward, click the Del Fes button. See the <u>Changing to Insert Mode</u> section for further details on inserting into a dictation. On the Speech Mike, click the button on the top left to delete backwards or the Record button to insert dictation. To delete forward, click the Forward Button.

19. The reset button, deletes the current dictation, while next allows the user to set the jump intervals.

Use the Rewind button and the Play button on the Speech Mike to complete these actions.

20. To jump forward through a dictation once it has been rewound, click Menu, then Go To and select how far forward to go. Click Back to return to the previous screen.

On the Speech Mike, click on the button on the top right, click the Play button and select how far forward to go. Click the button on the top right to return to the previous screen.