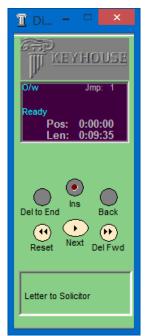

Using the Speech Mike, click the button on the top right and then the top left button.

 Click Del to End to delete backwards or Ins to insert into the dictation. To delete forward, click the Del Fes button. See the <u>Changing to Insert Mode</u> section for further details on inserting into a dictation. On the Speech Mike, click the button on the top left to delete backwards or the Record button to insert dictation. To delete forward, click the Forward Button.

19. The reset button, deletes the current dictation, while next allows the user to set the jump intervals.

Use the Rewind button and the Play button on the Speech Mike to complete these actions.

20. To jump forward through a dictation once it has been rewound, click Menu, then Go To and select how far forward to go. Click Back to return to the previous screen.