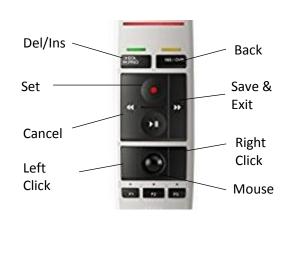

- 6. Click Top Middle button to start recording a red light will come on the speech mike and around the Rec button on the screen. Alternatively, click the red button on the Speech Mike.
- 7. To stop recording, click the Rec button again on either the screen or the Speech Mike.
- 8. To restart recording, click the Rec button again on either the screen or the Speech Mike.
- 9. To Rewind\Jump Back click on the Bottom Left Rew button or the rewind button on the Speech Mike.
- 10. To Fast Forward click on the Bottom Right FF button or the forward button on the Speech Mike.
- 11. To continuously Rewind or Fast Forward hold your finger on the button
- 12. The Bottom Middle button will Play back your dictation, or use the Play button on the Speech Mike. Click once to Pause playback.

13. The Top Left End\Beg button will bring you to the opposite side of your dictation, i.e. back to the Start or to the End of the Dictation

14. To Save the dictation, click on the Top Right Menu button & then the Bottom Right Save & Exit button.

On the Speech Mike, click the button on the top right and then click the Forward button to save.

15. To set the Jump Intervals for rewinding dictations, click on the Menu button and the click Set.

On the Speech Mike, click the button on the top right and then the Record Button.

16. Click on the button for the desired jump interval. Click back to return to the previous screen.

Use the button on the top right of the Speech Mike to go to the previous screen

17. To delete from or insert into a dictation, click on the Menu button and then select Del/Ins

Using the Speech Mike, click the button on the top right and then the top left button.

 Click Del to End to delete backwards or Ins to insert into the dictation. To delete forward, click the Del Fes button. See the <u>Changing to Insert Mode</u> section for further details on inserting into a dictation. On the Speech Mike, click the button on the top left to delete backwards or the Record button to insert dictation. To delete forward, click the Forward Button.

19. The reset button, deletes the current dictation, while next allows the user to set the jump intervals.

Use the Rewind button and the Play button on the Speech Mike to complete these actions.

20. To jump forward through a dictation once it has been rewound, click Menu, then Go To and select how far forward to go. Click Back to return to the previous screen.