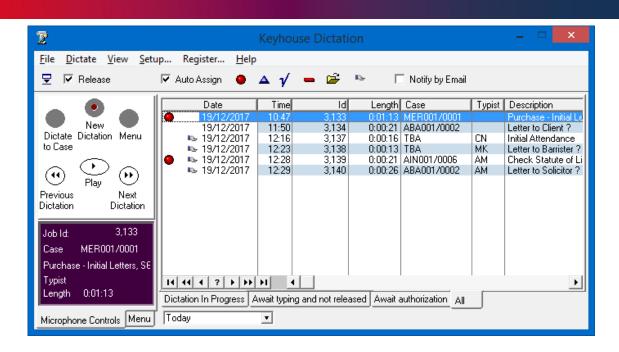

### **Dictation Screens**

1. If the dictations are not visible, click on Thin View Button.

| Notify by Email               | Send a notification to the typist when a new dictation has been released |
|-------------------------------|--------------------------------------------------------------------------|
| Dictation in Progress         | Shows all dictations to be finished and released to the typist           |
| Await typing and not released | Shows dictations not yet released to a typist                            |
| Await authorization           | Shows dictation that have not been marked as complete                    |
| All                           | Shows the complete list of dictations regardless of their status.        |