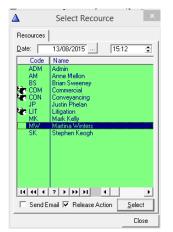

12 15

Left

Click

1. Use the top left button of the speech mike to select the 'Dictate to Case' button or click Dictate to Case in Keydict

2. Your Recent Matter list will open

3. Click Dictate to another case to change the case and activate the Matter List.