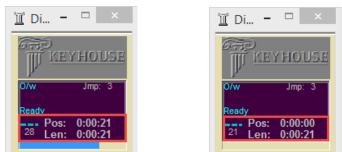

## **Changing to Insert Mode**

- 1. Go to the Position in your dictation where you want to Insert *e.g.* go to the very start of your dictation to insert something at the beginning, or use your Play & Pause button to stop at the relevant position in the dictation.
- 2. When you are ready to Change to Insert Mode go to the Menu
- 3. Choose the Del\Ins button
- 4. Choose the Ins button. The Insert Mode is visible on the screen.
- 5. Then click the Rec to start recording the dictation you want to insert.

**Note:** You will see both the Pos & Len increase

- 6. Click Rec to stop when inserting
- Click Menu then either Save & Exit or use End/Beg to go to the end of the dictation to continue dictating.
- 8. Use the corresponding buttons of the Speech Mike if preferred.