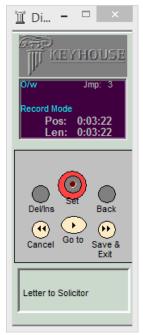

5. Select the matter and if dictating use workflows, select the action.

| Δ                                                                                                                  | Select Action            |
|--------------------------------------------------------------------------------------------------------------------|--------------------------|
| General Office Work                                                                                                | Default Case Action List |
| Description                                                                                                        |                          |
| 1   Initial Attendance     2   Letter to Client ?     3   Letter to Solicito ?     4   Letter to Barrister ?     5 |                          |
| GEN                                                                                                                | Select                   |

- 6. Click Top Middle button to start recording a red light will come on the speech mike and around the Rec button on the screen. Alternatively, click the red button on the Speech Mike.
- 7. To stop recording, click the Rec button again on either the screen or the Speech Mike.
- 8. To restart recording, click the Rec button again on either the screen or the Speech Mike.
- 9. To Rewind\Jump Back click on the Bottom Left Rew button or the rewind button on the Speech Mike.
- 10. To Fast Forward click on the Bottom Right FF button or the forward button on the Speech Mike.
- 11. To continuously Rewind or Fast Forward hold your finger on the button
- 12. The Bottom Middle button will Play back your dictation, or use the Play button on the Speech Mike. Click once to Pause playback.

13. The Top Left End\Beg button will bring you to the opposite side of your dictation, i.e. back to the Start or to the End of the Dictation

14. To Save the dictation, click on the Top Right Menu button & then the Bottom Right Save & Exit button.