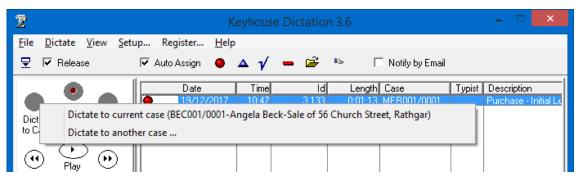

12 15

Left

Click

1. Use the top left button of the speech mike to select the 'Dictate to Case' button or click Dictate to Case in Keydict

2. Your Recent Matter list will open

3. Click Dictate to another case to change the case and activate the Matter List.