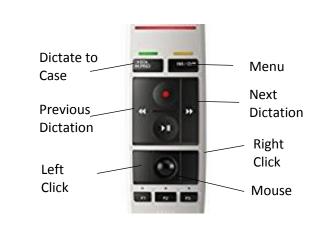

You can use the keyboard mouse or the mouse on the Speech Mike to navigate around the program. It is also possible to use the buttons on the Speech Mike to create and manage dictations.

Right

Click

Mouse

12 15

Left

Click

1. Use the top left button of the speech mike to select the 'Dictate to Case' button or click Dictate to Case in Keydict

2. Your Recent Matter list will open

3. Click Dictate to another case to change the case and activate the Matter List.