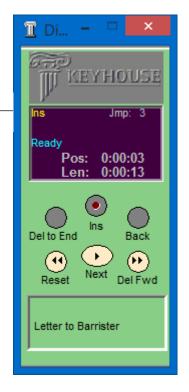

16. Click on the button for the desired jump interval. Click back to return to the previous screen.

Use the button on the top right of the Speech Mike to go to the previous screen

17. To delete from or insert into a dictation, click on the Menu button and then select Del/Ins

Using the Speech Mike, click the button on the top right and then the top left button.

 Click Del to End to delete backwards or Ins to insert into the dictation. To delete forward, click the Del Fes button. See the <u>Changing to Insert Mode</u> section for further details on inserting into a dictation. On the Speech Mike, click the button on the top left to delete backwards or the Record button to insert dictation. To delete forward, click the Forward Button.

19. The reset button, deletes the current dictation, while next allows the user to set the jump intervals.

Use the Rewind button and the Play button on the Speech Mike to complete these actions.

20. To jump forward through a dictation once it has been rewound, click Menu, then Go To and select how far forward to go. Click Back to return to the previous screen.

## **Changing to Insert Mode**

- 1. Go to the Position in your dictation where you want to Insert *e.g.* go to the very start of your dictation to insert something at the beginning, or use your Play & Pause button to stop at the relevant position in the dictation.
- 2. When you are ready to Change to Insert Mode go to the Menu
- 3. Choose the Del\Ins button
- 4. Choose the Ins button. The Insert Mode is visible on the screen.
- 5. Then click the Rec to start recording the dictation you want to insert.

**Note:** You will see both the Pos & Len increase

- 6. Click Rec to stop when inserting
- Click Menu then either Save & Exit or use End/Beg to go to the end of the dictation to continue dictating.
- 8. Use the corresponding buttons of the Speech Mike if preferred.