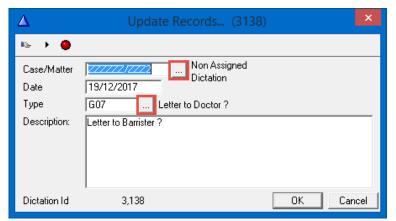

#### **Change Button**

- 1. Select the dictation
- 2. Click the Change Button
- 3. The following dialog box appears

- 4. Click on the browse buttons to change the matter or the type of document.
- 5. Click the delegate button to change the delegation
- 6. Click the arrow to play the dictation
- 7. Click the Red Button to mark the dictation as important
- 8. Click OK to close the dialog box