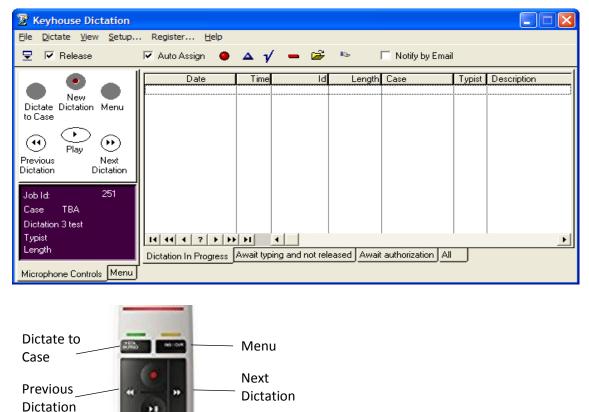

You can use the keyboard mouse or the mouse on the Speech Mike to navigate around the program. It is also possible to use the buttons on the Speech Mike to create and manage dictations.

Right

Click

Mouse

12 15

Left

Click

1. Use the top left button of the speech mike to select the 'Dictate to Case' button or click Dictate to Case in Keydict

2. Your Recent Matter list will open

3. Click Dictate to another case to change the case and activate the Matter List.

### **Dictation Screens**

1. If the dictations are not visible, click on Thin View Button.

| Notify by Email               | Send a notification to the typist when a new dictation has been released |
|-------------------------------|--------------------------------------------------------------------------|
| Dictation in Progress         | Shows all dictations to be finished and released to the typist           |
| Await typing and not released | Shows dictations not yet released to a typist                            |
| Await authorization           | Shows dictation that have not been marked as complete                    |
| All                           | Shows the complete list of dictations regardless of their status.        |