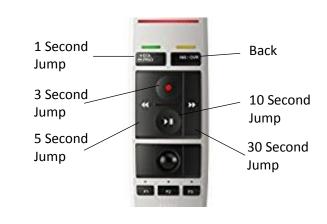

- 6. Click Top Middle button to start recording a red light will come on the speech mike and around the Rec button on the screen. Alternatively, click the red button on the Speech Mike.
- 7. To stop recording, click the Rec button again on either the screen or the Speech Mike.
- 8. To restart recording, click the Rec button again on either the screen or the Speech Mike.
- 9. To Rewind\Jump Back click on the Bottom Left Rew button or the rewind button on the Speech Mike.
- 10. To Fast Forward click on the Bottom Right FF button or the forward button on the Speech Mike.
- 11. To continuously Rewind or Fast Forward hold your finger on the button
- 12. The Bottom Middle button will Play back your dictation, or use the Play button on the Speech Mike. Click once to Pause playback.

13. The Top Left End\Beg button will bring you to the opposite side of your dictation, i.e. back to the Start or to the End of the Dictation

14. To Save the dictation, click on the Top Right Menu button & then the Bottom Right Save & Exit button.

On the Speech Mike, click the button on the top right and then click the Forward button to save.

15. To set the Jump Intervals for rewinding dictations, click on the Menu button and the click Set.

On the Speech Mike, click the button on the top right and then the Record Button.

16. Click on the button for the desired jump interval. Click back to return to the previous screen.

Use the button on the top right of the Speech Mike to go to the previous screen

17. To delete from or insert into a dictation, click on the Menu button and then select Del/Ins