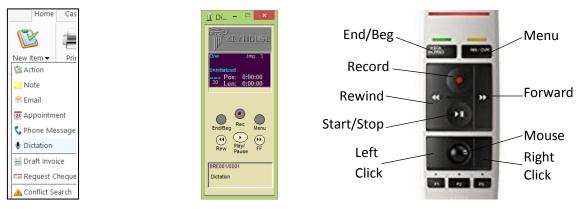

You can use the keyboard mouse or the mouse on the Speech Mike to navigate around the program. It is also possible to use the buttons on the Speech Mike to create and manage dictations.

Right

Click

Mouse

- 6. Click Top Middle button to start recording a red light will come on the speech mike and around the Rec button on the screen. Alternatively, click the red button on the Speech Mike.
- 7. To stop recording, click the Rec button again on either the screen or the Speech Mike.
- 8. To restart recording, click the Rec button again on either the screen or the Speech Mike.
- 9. To Rewind\Jump Back click on the Bottom Left Rew button or the rewind button on the Speech Mike.
- 10. To Fast Forward click on the Bottom Right FF button or the forward button on the Speech Mike.
- 11. To continuously Rewind or Fast Forward hold your finger on the button
- 12. The Bottom Middle button will Play back your dictation, or use the Play button on the Speech Mike. Click once to Pause playback.

13. The Top Left End\Beg button will bring you to the opposite side of your dictation, i.e. back to the Start or to the End of the Dictation

14. To Save the dictation, click on the Top Right Menu button & then the Bottom Right Save & Exit button.

On the Speech Mike, click the button on the top right and then click the Forward button to save.

15. To set the Jump Intervals for rewinding dictations, click on the Menu button and the click Set.

On the Speech Mike, click the button on the top right and then the Record Button.

16. Click on the button for the desired jump interval. Click back to return to the previous screen.

Use the button on the top right of the Speech Mike to go to the previous screen

17. To delete from or insert into a dictation, click on the Menu button and then select Del/Ins

Using the Speech Mike, click the button on the top right and then the top left button.

 Click Del to End to delete backwards or Ins to insert into the dictation. To delete forward, click the Del Fes button. See the <u>Changing to Insert Mode</u> section for further details on inserting into a dictation. On the Speech Mike, click the button on the top left to delete backwards or the Record button to insert dictation. To delete forward, click the Forward Button.

19. The reset button, deletes the current dictation, while next allows the user to set the jump intervals.

Use the Rewind button and the Play button on the Speech Mike to complete these actions.

20. To jump forward through a dictation once it has been rewound, click Menu, then Go To and select how far forward to go. Click Back to return to the previous screen.

On the Speech Mike, click on the button on the top right, click the Play button and select how far forward to go. Click the button on the top right to return to the previous screen.

## **Dictating through Keyhouse**

- 1. Ensure Keydict is open.
- 2. Go to the required matter in Keyhouse.

- 3. From the Case Diary click on New Item and select Dictation. This will open the Recording Screen.
- 4. Select Rec Button and start dictating.
- 5. To stop recording click the Rec button again.
- 6. Use the Rew button to rewind and FF button to forward the dictation.

- 7. To play the dictation from the start click End/Beg.
- 8. Once you are finished with the dictation, click Menu and select Save & End.
- 9. Move to the next matter and repeat the process.

Note: The Speech Mike can be used and the corresponding keys are detailed above.