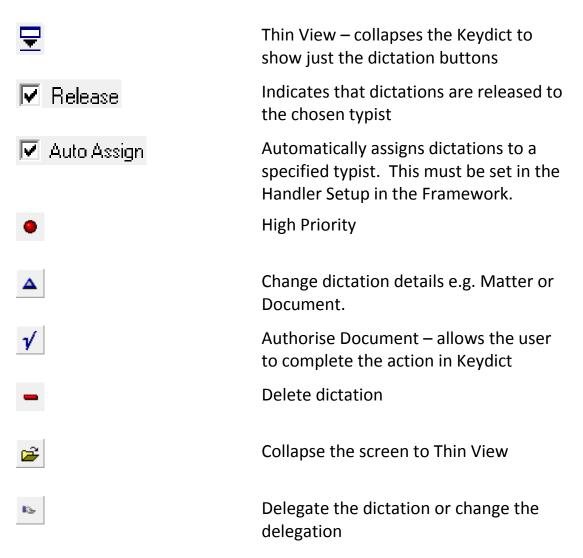

### **Dictation Screens**

1. If the dictations are not visible, click on Thin View Button.

| Notify by Email               | Send a notification to the typist when a new dictation has been released |
|-------------------------------|--------------------------------------------------------------------------|
| Dictation in Progress         | Shows all dictations to be finished and released to the typist           |
| Await typing and not released | Shows dictations not yet released to a typist                            |
| Await authorization           | Shows dictation that have not been marked as complete                    |
| All                           | Shows the complete list of dictations regardless of their status.        |

#### **Change Button**

- 1. Select the dictation
- 2. Click the Change Button
- 3. The following dialog box appears

- 4. Click on the browse buttons to change the matter or the type of document.
- 5. Click the delegate button to change the delegation
- 6. Click the arrow to play the dictation
- 7. Click the Red Button to mark the dictation as important
- 8. Click OK to close the dialog box