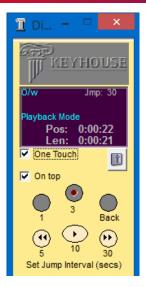

On the Speech Mike, click the button on the top right and then click the Forward button to save.

15. To set the Jump Intervals for rewinding dictations, click on the Menu button and the click Set.

On the Speech Mike, click the button on the top right and then the Record Button.

16. Click on the button for the desired jump interval. Click back to return to the previous screen.

Use the button on the top right of the Speech Mike to go to the previous screen

17. To delete from or insert into a dictation, click on the Menu button and then select Del/Ins